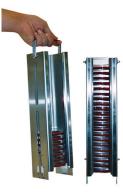

vable rack with handle for safe dish transport and exchange
- Single dosing, optional foot switch
- Easy-to-clean and handle
- Small foot-print takes up less bench space.

The unique PetriSwiss PS20 Mini is a fully automatic and very precise Petri Dish filling system, "made in Switzerland".

Offering facility for applications including dish feeding, single dosing, stacking and dish discharging the Petriswiss Mini delivers precise automated operation to enhance the productivity of your laboratory.

The system can load twenty 90mm dishes with agar and restack them back into the Petrirack<sup>™</sup> stacker in only 2 minutes.

#### Ideal for

- Microbiology laboratories
- Research and development
- Pharmaceutical industry
- Hospitals
- Food industry
- Universities
- Small & special batches



#### pump head open







Equipped with intuitive intelligent software, accessible via a convenient touchscreen, any user can be efficiently using the Petriswiss Mini after minimal instruction.

- Rapid filling of 20 plates in ca. 1.5 2 min. (~600 plates/h)
- Easy to use
- Easy to calibrate
- Easy to clean
- Graphic display
- Dosing quantities, speed, pause and AntiDrop function
- 1-99 ml dosing range
- Optional push-out table
- Optional second pump connection for blood agar
- Rapid tubing exchange, quick load system
- Versatile and convertable

By 3 changed parts only you transform from 90mm to 60mm dishes.

#### filling chamber

#### racks for 90mm and 60mm dishes





#### Voltages

| Mains connection | 40 VA<br>85-132 V AC and 176-264 V AC 47-63 Hz |
|------------------|------------