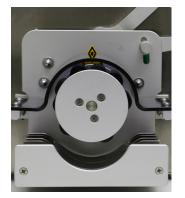

#### pump head open

Equipped with intuitive intelligent software, accessible via a convenient touchscreen, any user can be efficiently using the Petriswiss Mini after minimal instruction.

- Rapid filling of 20 plates in ca. 1.5 2 min. (~600 plates/h)
- Easy to use
- Easy to calibrate
- Easy to clean
- Graphic display
- Dosing quantities, speed, pause and AntiDrop function
- 1-99 ml dosing range
- Optional push-out table
- Optional second pump connection for blood agar
- Rapid tubing exchange, quick load system
- Versatile and convertable