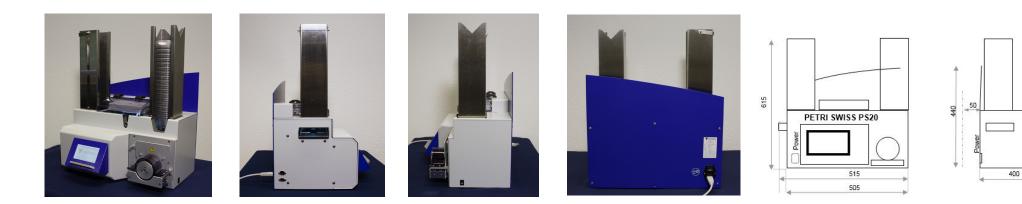

The unique PetriSwiss PS20 Mini is a fully automatic and very precise Petri Dish filling system, "made in Switzerland".

Offering facility for applications including dish feeding, single dosing, stacking and dish discharging the Petriswiss Mini delivers precise automated operation to enhance the productivity of your laboratory.

# ↓DimensionsWidth (mm)515Depth (mm)400Height (mm)615Net weight (kg)approx. 20