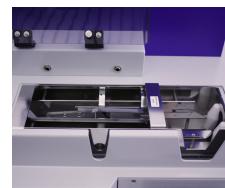

Research and development
- Pharmaceutical industry
- Hospitals
- Food industry
- Universities
- Small & special batches



#### pump head open







Equipped with intuitive intelligent software, accessible via a convenient touchscreen, any user can be efficiently using the Petriswiss Mini after minimal instruction.

- Rapid filling of 20 plates in ca. 1.5 2 min. (~600 plates/h)
- Easy to use
- Easy to calibrate
- Easy to clean
- Graphic display
- Dosing quantities, speed, pause and AntiDrop function
- 1-99 ml dosing range
- Optional push-out table
- Optional second pump connection for blood agar
- Rapid tubing exchange, quick load system
- Versatile and convertable

By 3 changed parts only you transform from 90mm to 60mm dishes.

#### filling chamber

#### racks for 90mm and 60mm dishes





#### Voltages

| Mains connection | 40 VA<br>85-132 V AC and 176-264 V AC 47-63 Hz |
|------------------|------------------------------------------------|
| Mains fuse       | 3.15 A / 250 V AC slow blow                    |

# PerformanceFilling capacity20 dishes in 1.5 - 2 min. (15 ml)Dish load capacity1 - 20 dishes per stackFilling speed plates/hup to 600

#### Options

| Footswitch (option) | The two footswitch contacts are designed as normally open contacts (NO contacts)                             |
|---------------------|--------------------------------------------------------------------------------------------------------------|
| Interfaces (option) | RS232 for connection to host and printer<br>RS485 for BioLink (communication with<br>laboratory instruments) |

# ↓DimensionsW