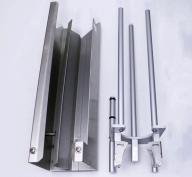

By 3 changed parts only you transform from 90mm to 60mm dishes.

#### racks for 90mm and 60mm dishes