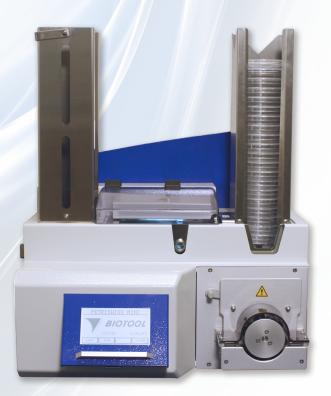

The unique PetriSwiss PS20 Mini is a fully automatic and very precise Petri Dish filling system, "made in Switzerland".

Offering facility for applications including dish feeding, single dosing, stacking and dish discharging the Petriswiss Mini delivers precise automated operation to enhance the productivity of your laboratory.

#### pump head open

Equipped with intuitive intelligent software, accessible via a convenient touchscreen, any user can be efficiently using the Petriswiss Mini after minimal instruction.

- Rapid filling of 20 plates in ca. 1.5 2 min. (~600 plates/h)
- Easy to use
- Easy to calibrate
- Easy to clean
- Graphic display
- Dosing quantities, speed, pause and AntiDrop function
- 1-99 ml dosing range
- Optional push-out table
- Optional second pump connection for blood agar
- Rapid tubing exchange, quick load system
- Versatile and convertable