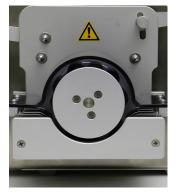

#### pump head open

Equipped with intuitive intelligent software, accessible via a convenient touchscreen, any user can be efficiently using the Petriswiss Mini after minimal instruction.

- Rapid filling of 20 plates in ca. 1.5 2 min. (~600 plates/h)
- Easy to use
- Easy to calibrate
- Easy to clean
- Graphic display
- Dosing quantities, speed, pause and AntiDrop function
- 1-99 ml dosing range
- Optional push-out table
- Optional second pump connection for blood agar
- Rapid tubing exchange, quick load system
- Versatile and convertable